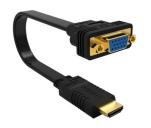

## **HDMI to VGA Converter**

Converts HDMI output to a VGA input

- Video converter from a digital HDMI connector to analogue VGA.
- Maximum resolution is 1920 x 1200 pixels
- Input HDMI male output VGA female
- Video output analogue VGA up to WUXGA and 1080p at 9-bit DAC
- · No driver is needed

#### **DESCRIPTION**

From digital to analogue

The EW9869 HDMI to VGA Converter connects your PC or notebook with a HDMI output to a monitor or beamer with VGA input. The maximum supported resolution is 1920x1200 pixels. This resolution is perfect for video, pictures, presentations etcetera. Note: Don't support BluRay player, PS3, PS4 because low voltage HDMI sources.