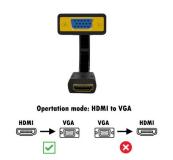

#### **DESCRIPTION**

From digital to analogue

The EW9869 HDMI to VGA Converter connects your PC or notebook with a HDMI output to a monitor or beamer with VGA input. The maximum supported resolution is 1920x1200 pixels. This resolution is perfect for video, pictures, presentations etcetera. Note: Don't support BluRay player, PS3, PS4 because low voltage HDMI sources.