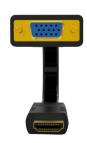

## **HDMI to VGA Converter**

Converts HDMI output to a VGA input

- Video converter from a digital HDMI connector to analogue VGA.
- Maximum resolution is 1920 x 1200 pixels
- Input HDMI male output VGA female
- Video output analogue VGA up to WUXGA and 1080p at 9-bit DAC
- · No driver is needed

#### **DESCRIPTION**

From digital to analogue

The EW9869 HDMI to VGA Converter connects your PC or notebook with a HDMI output to a monitor or beamer with VGA input. The maximum supported resolution is 1920x1200 pixels. This resolution is perfect for video, pictures, presentations etcetera. Note: Don't support BluRay player, PS3, PS4 because low voltage HDMI sources.