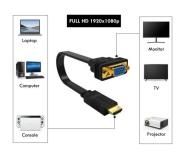

## **HDMI to VGA Converter**

Converts HDMI output to a VGA input

- Video converter from a digital HDMI connector to analogue VGA.
- Maximum resolution is 1920 x 1200 pixels
- Input HDMI male output VGA female
- Video output analogue VGA up to WUXGA and 1080p at 9-bit DAC
- · No driver is needed

#### **DESCRIPTION**

From digital to analogue

The EW9869 HDMI to VGA Converter connects your PC or notebook with a HDMI output to a monitor or beamer with VGA input. The maximum supported resolution is 1920x1200 pixels. This resolution is perfect for video, pictures, presentations etcetera. Note: Don't support BluRay player, PS3, PS4 because low voltage HDMI sources.