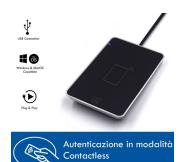

# **NFC Contactless Smart & ID Card Reader**

- USB 2.0 connection
- Contactless reading technology (NFC)
- Compatibility with Windows, Mac OS X
- Reads the data contained in: ID, Health Card, CNS-CR

#### **TECHNICAL**

- Interface: USB 2.0
- · Standard Protocoll: CCID, PC/SC
- Support cards: ISO14443 Type A and B, MIFARE, FeliCa, NFC (ISO/IEC 18092)
- Frequency: 13.56MHz
- Read / write speed: 106 Kbps, 212 Kbps, 424 Kbps
- Dimension: 100x65x8 mmCable length: 60cm