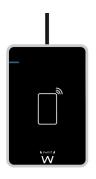

# **NFC Contactless Smart & ID Card Reader**

- USB 2.0 connection
- Contactless reading technology (NFC)
- Compatibility with Windows, Mac OS X
- Reads the data contained in: ID, Health Card, CNS-CR

#### **DESCRIPTION**

Ewent EW1053 is the best deice to read the data contained in contactless smart cards, in maximum security and with extreme ease of use. The reader can be used both for traditional cards with contactless interface (such as Mifare) and for many other types of cards used in the public, banking and healthcare sectors. For example Identity Cards (CIE 3.0) and CNS-TS.