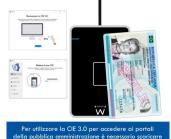

17/05/2024 Page 1/2

della pubblica amministrazione è necessario scaricare l'apposito softare gratuito "Middleware CIE" disponibile nel sito ufficilae CIE del ministero dell'Interno

17/05/2024 Page 2/2