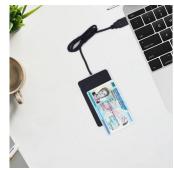

#### **DESCRIPTION**

Ewent EW1053 is the best deice to read the data contained in contactless smart cards, in maximum security and with extreme ease of use. The reader can be used both for traditional cards with contactless interface (such as Mifare) and for many other types of cards used in the public, banking and healthcare sectors. For example Identity Cards (CIE 3.0) and CNS-TS.