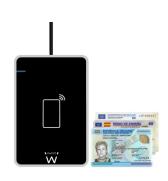

#### **DESCRIPTION**

Ewent EW1053 is the best deice to read the data contained in contactless smart cards, in maximum security and with extreme ease of use. The reader can be used both for traditional cards with contactless interface (such as Mifare) and for many other types of cards used in the public, banking and healthcare sectors. For example Identity Cards (CIE 3.0) and CNS-TS.