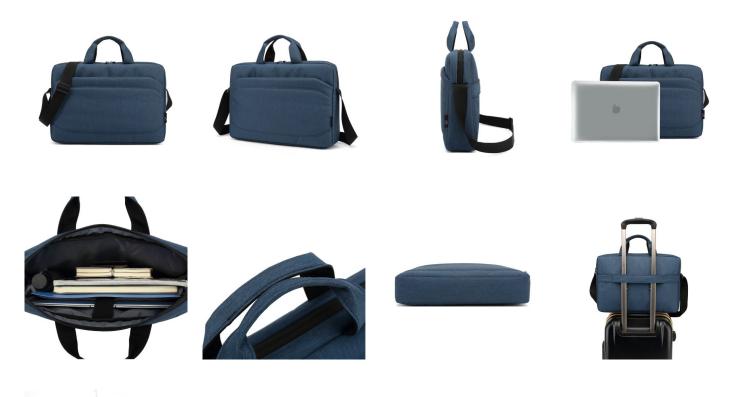

# Laptop Bag 15.6 inch, blue

- · Suitable for laptops up to 15.6 inch
- Double inner lining for a better protection of your laptop
- Inner compartment for your documents, power adapter, mouse and other peripherals
- Outer compartment with zipper for additional storage
- · Adjustable shoulder strap and comfortable handles
- · Easy attachable to your luggage
- · Water repellent material

#### **DESCRIPTION**

The Ewent EW2516 15.6 inch Laptop bag protects your laptop when you are on-the-go. The solid inner laptop compartment protects your notebook against scratches and other damages. The Laptop bag has an additional compartment for storing your documents, power adapter, mouse and other peripherals. Take your laptop easily along thanks to the comfortable handles and adjustable shoulder band. The bag is easy attachable to your suitcase.

#### **TECHNICAL**

· Type of bag: Shoulder bag

Protection: 3 starsLaptop size: 15.6 inchTablet size: 10.1 inch

• Outside dimensions: 7.5 x 40.5 x 28 cm

Compartments: 3
Weight: 0.48 kg
Volume: 10 I
Material: Polyester
Bag colour: Blue