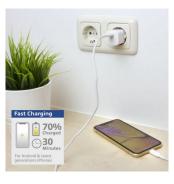

### Nano USB-C Fast Charger 33W

• Supports fast charging for next generation iPhones including iPhone 13

- 33W USB-C smartphone/tablet charger for fast charging: up to 70% charged in 30 minutes
- Powerful charging performance in a compact design by the GaNFast technology
- · Supports fast charging for Power Delivery enabled devices
- Charging stops automatically when battery is full
- Compact design

#### DESCRIPTION

The Nano USB-C Fast Charger 33W charges your latest generation Apple and Android smartphone or tablet fast: 70% charged in only 30 minutes. The EW1322 is equipped with Power Delivery. This powerful yet compact USB-C charger is easy to take along. The USB-C charger stops charging automatically when the battery is full.

For Apple devices

The EW1322 USB-C Charger is a 33W charger that is designed to charge the latest iPhones. Connect your iPhone to the EW1322 Nano USB-C Fast Charger 33W and your smartphone will be charged up to 70% in only 30 minutes.