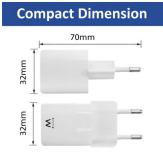

#### TECHNICAL

• Input Voltage: 100-240V ~ 50/60Hz, 1.0A Max.

• Total output current: 5.0V 3.0A, 9.0V 3.0A, 12.0V 2.5A, 15.0V 2.0A, 20.0V 1.5A or 3.3V-11.0V 3.0A 33W Max or 3.3V-16.0V 2.0A 32W Max

- Output power: 33.0W Max.
- USB-C ports: 1x
- Dimensions: 35.7 x 32 x 69.3mm
- Weight: 42g