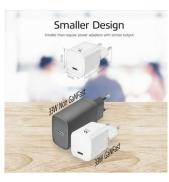

GaNFast technology: compact yet powerful

The EW1322 Nano USB-C Fast Charger 33W includes the fast charge GaNFast technology. This means that Gallium Nitride is used as semiconductor. This results in efficient and high power in a compact housing with minimal heat dissipation.

## 33W PD Charger 5W Standar Charger 19% 55%

Up to **3x** faster than a standard USB Charger

25/04/2024

Page 2/2