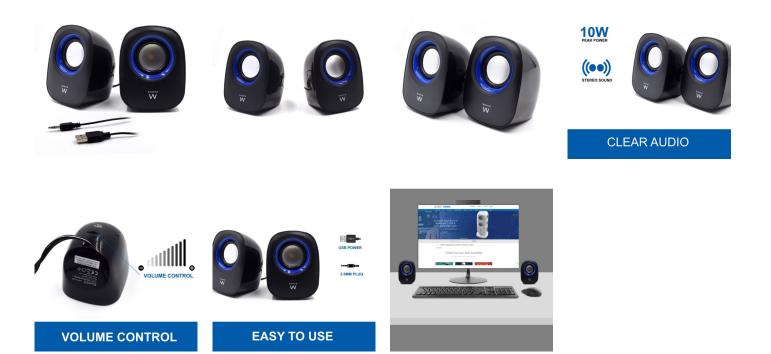

### **Desktop Speaker 2.0**

Vivi in prima persona la tua musica

- · Suitable to connect to your computer, CD, MP3 player, Smartphone and Tablet
- · Compact stereo speaker set with 5 Watt RMS and 10W of peak
- · 3.5mm line-in cable connect to audio source
- · Crystal-clear reproduction of sound effects and music
- · USB powered, no power adapters are required

#### DESCRIPTION

The EW3501 Stereo Speakers 2.0 lets you enjoy your favourite music, games and videos played from your computer, smartphone, tablet and MP3 player in good sound quality. Do you want to enjoy your music in silence? Connect a headphone to the speaker set. The EW3501 has the volume control on the back and is powered via USB.

#### **TECHNICAL**

- Frequency range: 100Hz-20KHz
- Power satellite speakers (Watt RMS): 2.5W x 2
- Power satellite speakers (Watt Peak): 5W x 2
- Dimension: 85x90x107mm x2