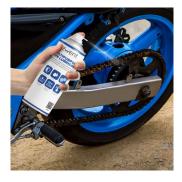

#### **DESCRIPTION**

The Ewent EW5677 PTFE dry lubricant spray is the ideal product for a thousand occasions of use and areas of use: Cars: door hinges, sunroofs, locks, window rails, antennas, chains, electrical cables

Motorcycles, bicycles, electric bicycles, scooters, electric scooters: derailleurs, rims, pedal shafts, chains, mechanical parts Boats, caravans: wiring, sliding doors, tools

Home: locks and latches, door and window guides, power tools and drill bits, gears and conveyor belts, chains, cables and hinges