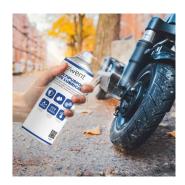

#### **DESCRIPTION**

The Ewent EW5677 PTFE dry lubricant spray is the ideal product for a thousand occasions of use and areas of use: Cars: door hinges, sunroofs, locks, window rails, antennas, chains, electrical cables

Motorcycles, bicycles, electric bicycles, scooters, electric scooters: derailleurs, rims, pedal shafts, chains, mechanical parts Boats, caravans: wiring, sliding doors, tools

Home: locks and latches, door and window guides, power tools and drill bits, gears and conveyor belts, chains, cables and hinges