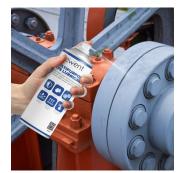

#### **DESCRIPTION**

The Ewent EW5677 PTFE dry lubricant spray is the ideal product for a thousand occasions of use and areas of use: Cars: door hinges, sunroofs, locks, window rails, antennas, chains, electrical cables

Motorcycles, bicycles, electric bicycles, scooters, electric scooters: derailleurs, rims, pedal shafts, chains, mechanical parts Boats, caravans: wiring, sliding doors, tools

Home: locks and latches, door and window guides, power tools and drill bits, gears and conveyor belts, chains, cables and hinges