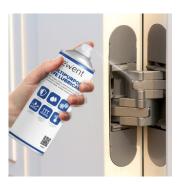

#### **DESCRIPTION**

The Ewent EW5677 PTFE dry lubricant spray is the ideal product for a thousand occasions of use and areas of use: Cars: door hinges, sunroofs, locks, window rails, antennas, chains, electrical cables

Motorcycles, bicycles, electric bicycles, scooters, electric scooters: derailleurs, rims, pedal shafts, chains, mechanical parts Boats, caravans: wiring, sliding doors, tools

Home: locks and latches, door and window guides, power tools and drill bits, gears and conveyor belts, chains, cables and hinges