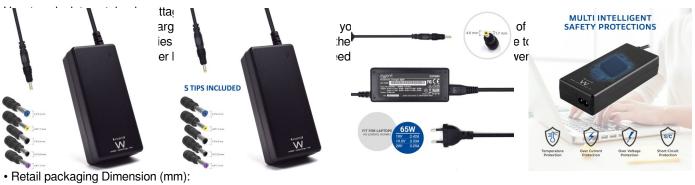

## **Dedicated 65W Notebook Power Supply for HP**

· Power supply with automatic voltage selection

• Complete with 5 different connectors: 4.0\*1.7mm; 7.4\*5.0mm; 4.5\*3.0mm; 4.8\*1.7mm; 5.5\*2.5mm

• Compatible with: HP 19V 3.42A, 20V 3.25A, 19.5V 3.33A

Robust and quality connectors

All Ewent notebook power supplies are made with solid and quality components, and fit perfectly into the power hole of the notebook. The EW3898 power supply is equipped with 5 different connectors measuring 4.0\*1.7mm; 7.4\*5.0mm; 4.5\*3.0mm; 4.8\*1.7mm; 5.5\*2.5mm, fit for HP notebook. This dedicated adapter automatically adjusts to the required voltage, thanks to its intelligent technology that detects which connector is inserted. To find the connector you need for your notebook, we recommend that you check not only that the dimensions match and therefore the connector "fits", but also that the voltage indicated on the adapter connector is the correct one for your notebook . To know the voltage of each connector, please refer to the packaging or label of the original power supply.

#### Optimal for security

No concessions have been made for safety. The adapter has a quadruple intelligent protection system, which protects against

15/05/2024

My Home Network

Page 1/2

# ewent (EMINENT)

overheating, overvoltage, over current and short circuits. Also, the charging board will stop charging when it notices that the battery is full.

• Retail packaging Weigth:

Page 2/2