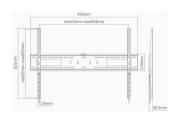

#### **TECHNICAL**

- · Material: Steel, Plastic
- · Color: Matte Black
- Dimensions: 954x625x30.5mm
- Fit Screen Size: 60" 100"
- Fit Curved TV: Yes
- VESA: 200x200,300x200,400x200,300x300,400x300,400x400,600x400,600x600,800x600,900x600
- Weight Capacity: 75Kg
- Profile: 30.5m
- Screen Freely Tilting: No
- · Cable management: No
- · Anti-theft: No
- Bubble Level: Hook-on Bubble Level(Included in Components Package)