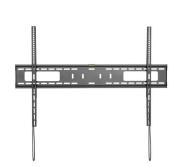

# **Heavy-Duty Fixed TV Wall Mount XXL 60-100 inch**

- Suitable for TVs from 60 inch up to 100 inch
- With VESA mount: 200x200,300x200,300x300,400x200,400x300,400x400,600x400,600x600,800x600,900x600
- Space-saving design: only 30.5 mm from the wall
- · Maximum weight capacity: 75 kg
- · Safety system: keeps the TV securely in place

#### **DESCRIPTION**

The EW1504 Heavy-Duty Fixed TV Wall Mount XXL is the ideal solution for mounting your TV (60 inch up to 100 inch, max weight 75 kg) extremely close to the wall. The mount has a 30.5 mm slim profile and is suitable for all TVs with a VESA 2200x200,300x200,400x200,300x300,400x300,400x400,600x400,600x600,800x600,900x600 mounting standard. The safety system keeps the TV securely in place.

#### **TECHNICAL**

- · Material: Steel, Plastic
- · Color: Matte Black
- Dimensions: 954x625x30.5mm
- Fit Screen Size: 60" 100"
- Fit Curved TV: Yes
- VESA: 200x200,300x200,400x200,300x300,400x300,400x400,600x400,600x600,800x600,900x600
- Weight Capacity: 75Kg
- Profile: 30.5m
- Screen Freely Tilting: No
- · Cable management: No
- · Anti-theft: No
- Bubble Level: Hook-on Bubble Level(Included in Components Package)