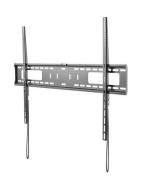

# **Heavy-Duty Fixed TV Wall Mount XXL 60-100 inch**

- Suitable for TVs from 60 inch up to 100 inch
- With VESA mount: 200x200,300x200,300x300,400x200,400x300,400x400,600x400,600x600,800x600,900x600
- Space-saving design: only 30.5 mm from the wall
- · Maximum weight capacity: 75 kg
- · Safety system: keeps the TV securely in place

#### **DESCRIPTION**

The EW1504 Heavy-Duty Fixed TV Wall Mount XXL is the ideal solution for mounting your TV (60 inch up to 100 inch, max weight 75 kg) extremely close to the wall. The mount has a 30.5 mm slim profile and is suitable for all TVs with a VESA 2200x200,300x200,400x200,300x300,400x300,400x400,600x400,600x600,800x600,900x600 mounting standard. The safety system keeps the TV securely in place.

#### **TECHNICAL**

- · Material: Steel, Plastic
- · Color: Matte Black
- Dimensions: 954x625x30.5mm
- Fit Screen Size: 60" 100"
- Fit Curved TV: Yes
- VESA: 200x200,300x200,400x200,300x300,400x300,400x400,600x400,600x600,800x600,900x600
- Weight Capacity: 75Kg
- Profile: 30.5m
- Screen Freely Tilting: No
- · Cable management: No
- · Anti-theft: No
- Bubble Level: Hook-on Bubble Level(Included in Components Package)