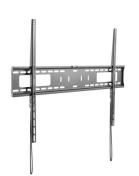

# **Heavy-Duty Fixed TV Wall Mount XXL 60-100 inch**

- Suitable for TVs from 60 inch up to 100 inch
- With VESA mount: 200x200,300x200,300x300,400x200,400x300,400x400,600x400,600x600,800x600,900x600
- Space-saving design: only 30.5 mm from the wall
- · Maximum weight capacity: 75 kg
- · Safety system: keeps the TV securely in place

#### **DESCRIPTION**

The EW1504 Heavy-Duty Fixed TV Wall Mount XXL is the ideal solution for mounting your TV (60 inch up to 100 inch, max weight 75 kg) extremely close to the wall. The mount has a 30.5 mm slim profile and is suitable for all TVs with a VESA 2200x200,300x200,400x200,300x300,400x300,400x400,600x400,600x600,800x600,900x600 mounting standard. The safety system keeps the TV securely in place.

#### **TECHNICAL**

- · Material: Steel, Plastic
- · Color: Matte Black
- Dimensions: 954x625x30.5mm
- Fit Screen Size: 60" 100"
- Fit Curved TV: Yes
- VESA: 200x200,300x200,400x200,300x300,400x300,400x400,600x400,600x600,800x600,900x600
- Weight Capacity: 75Kg
- Profile: 30.5m
- Screen Freely Tilting: No
- · Cable management: No
- · Anti-theft: No
- Bubble Level: Hook-on Bubble Level(Included in Components Package)