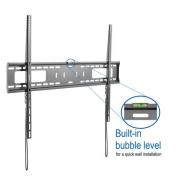

#### **DESCRIPTION**

The EW1504 Heavy-Duty Fixed TV Wall Mount XXL is the ideal solution for mounting your TV (60 inch up to 100 inch, max weight 75 kg) extremely close to the wall. The mount has a 30.5 mm slim profile and is suitable for all TVs with a VESA 2200x200,300x200,400x200,300x300,400x300,400x400,600x400,600x600,800x600,900x600 mounting standard. The safety system keeps the TV securely in place.

#### **TECHNICAL**

- · Material: Steel, Plastic
- · Color: Matte Black
- Dimensions: 954x625x30.5mm
- Fit Screen Size: 60" 100"
- Fit Curved TV: Yes
- VESA: 200x200,300x200,400x200,300x300,400x300,400x400,600x400,600x600,800x600,900x600
- Weight Capacity: 75Kg
- Profile: 30.5m
- Screen Freely Tilting: No
- · Cable management: No
- · Anti-theft: No
- Bubble Level: Hook-on Bubble Level(Included in Components Package)