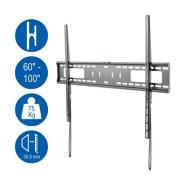

# **Heavy-Duty Fixed TV Wall Mount XXL 60-100 inch**

- Suitable for TVs from 60 inch up to 100 inch
- With VESA mount: 200x200,300x200,300x300,400x200,400x300,400x400,600x400,600x600,800x600,900x600
- Space-saving design: only 30.5 mm from the wall
- · Maximum weight capacity: 75 kg
- · Safety system: keeps the TV securely in place

#### **DESCRIPTION**

The EW1504 Heavy-Duty Fixed TV Wall Mount XXL is the ideal solution for mounting your TV (60 inch up to 100 inch, max weight 75 kg) extremely close to the wall. The mount has a 30.5 mm slim profile and is suitable for all TVs with a VESA 2200x200,300x200,400x200,300x300,400x300,400x400,600x400,600x600,800x600,900x600 mounting standard. The safety system keeps the TV securely in place.

#### **TECHNICAL**

- · Material: Steel, Plastic
- · Color: Matte Black
- Dimensions: 954x625x30.5mm
- Fit Screen Size: 60" 100"
- Fit Curved TV: Yes
- VESA: 200x200,300x200,400x200,300x300,400x300,400x400,600x400,600x600,800x600,900x600
- Weight Capacity: 75Kg
- Profile: 30.5m
- Screen Freely Tilting: No
- · Cable management: No
- · Anti-theft: No
- Bubble Level: Hook-on Bubble Level(Included in Components Package)