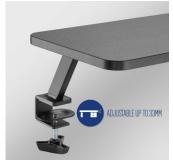

## **Clamp-On Desk Monitor Riser**

- · Add extra space to your desk
- Clamp-On Particle Board Monitor Riser (650x260x130mm)
- Ergonomic Design: elevate the screen to eye level for better viewing angle
- Particle Board: makes stands lighter and sturdier (TSCA Title VI compliant)
- Heavy-Duty Clamp Base: suits most desks with adjustable height
- · Supports up to 20Kg

#### **TECHNICAL**

- · Material: Plastic, Steel, Particle Board
- Dimensions: 650x260x130mm
- Weight Capacity(per layer): 20kg