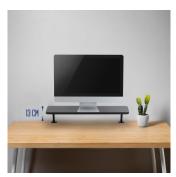

#### **DESCRIPTION**

Too much clutter on your desk can drive you crazy! This Monitor Riser with Clamp aims to help users solve these problems by raising the monitor to optimal positions and creating additional space on your desk. Heavy-duty clamps mean it attaches to any desk, the eco-friendly particleboard is resistant to moisture and provides long-lasting, yet affordable performance.