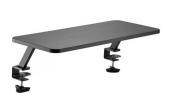

## **Clamp-On Desk Monitor Riser**

- · Add extra space to your desk
- Clamp-On Particle Board Monitor Riser (650x260x130mm)
- Ergonomic Design: elevate the screen to eye level for better viewing angle
- Particle Board: makes stands lighter and sturdier (TSCA Title VI compliant)
- Heavy-Duty Clamp Base: suits most desks with adjustable height
- · Supports up to 20Kg

#### **TECHNICAL**

- · Material: Plastic, Steel, Particle Board
- Dimensions: 650x260x130mm
- Weight Capacity(per layer): 20kg