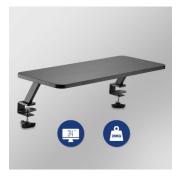

#### **DESCRIPTION**

Too much clutter on your desk can drive you crazy! This Monitor Riser with Clamp aims to help users solve these problems by raising the monitor to optimal positions and creating additional space on your desk. Heavy-duty clamps mean it attaches to any desk, the eco-friendly particleboard is resistant to moisture and provides long-lasting, yet affordable performance.