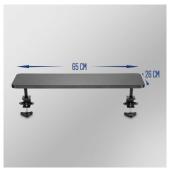

## **Clamp-On Desk Monitor Riser**

- · Add extra space to your desk
- Clamp-On Particle Board Monitor Riser (650x260x130mm)
- Ergonomic Design: elevate the screen to eye level for better viewing angle
- Particle Board: makes stands lighter and sturdier (TSCA Title VI compliant)
- Heavy-Duty Clamp Base: suits most desks with adjustable height
- · Supports up to 20Kg

#### **TECHNICAL**

- · Material: Plastic, Steel, Particle Board
- Dimensions: 650x260x130mm
- Weight Capacity(per layer): 20kg