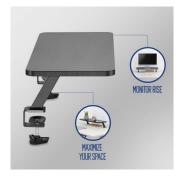

## **Clamp-On Desk Monitor Riser**

- · Add extra space to your desk
- Clamp-On Particle Board Monitor Riser (650x260x130mm)
- Ergonomic Design: elevate the screen to eye level for better viewing angle
- Particle Board: makes stands lighter and sturdier (TSCA Title VI compliant)
- Heavy-Duty Clamp Base: suits most desks with adjustable height
- · Supports up to 20Kg

#### **DESCRIPTION**

Too much clutter on your desk can drive you crazy! This Monitor Riser with Clamp aims to help users solve these problems by raising the monitor to optimal positions and creating additional space on your desk. Heavy-duty clamps mean it attaches to any desk, the eco-friendly particleboard is resistant to moisture and provides long-lasting, yet affordable performance.