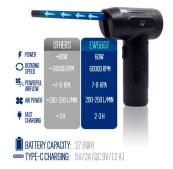

#### **TECHNICAL**

- Output Airflow: 7-8Kpa
- Working Temperature: -10° ~ 60°
- Strong wind power up to 60000 rpm
- Powerful Air flow: 200-250L/m
- · Charging time: 10W fast charging in 2-3 hours
- · Working Time: 25 minutes
- Charging Temperature: -0° ~ 60°
- · Button with Power On/Off
- Built in high performance Li-on battery: 3\* 2500mAh
- Supply Voltage: 5.0V/2A (QC: 9.0V/2A)
- Power supply input: USB Type-C
- · Charging cable length: 60 cm
- · Material: Plastic Housing
- Unit Size: 60 x 89 x 165 cm
- Weight: 362 a
- · Colour: Black