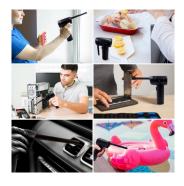

### **DESCRIPTION**

The EWENT EW5607 air blower is specially designed to be used in different electronic devices for cleaning and removing dust. Clean the dust from your keyboard, computer, etc., quickly and comfortably. Apart from everyday use in the home, office, car, etc., it is especially recommended for use in electronic component technical services. Being air blown mechanically, it does not emit moisture, preventing the objects or devices where it is used from deteriorating.

Versatile and efficient. The powerful EWENT EW5607 air blower provides a powerful and continuous flow of air that removes dirt from the small grooves and hollows of any object. In addition, thanks to its nozzle with a brush, it enables deep cleaning and remove any trace of dust or any non-adhering dirt without any problem. With the other nozzle and inflation mode, it can be used as an inflation pump to inflate boats, air mattresses, air sofas, rafts, etc.

Vacuum storage bags. With the deflation and vacuum nozzles, you can empty your storage bags. This way, you can store your objects, clothes, etc. while occupying the least possible space

Save money with the EW5607 blower. With this air sprayer you can save money, since you will no longer need to buy compressed air sprays. This way you will be saving money and taking care of the environment.