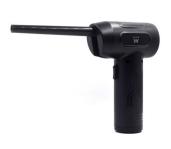

### **DESCRIPTION**

The EWENT EW5607 air blower is specially designed to be used in different electronic devices for cleaning and removing dust. Clean the dust from your keyboard, computer, etc., quickly and comfortably. Apart from everyday use in the home, office, car, etc., it is especially recommended for use in electronic component technical services. Being air blown mechanically, it does not emit moisture, preventing the objects or devices where it is used from deteriorating.