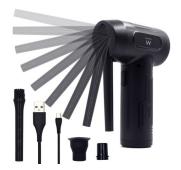

Vacuum storage bags. With the deflation and vacuum nozzles, you can empty your storage bags. This way, you can store your objects, clothes, etc. while occupying the least possible space

Save money with the EW5607 blower. With this air sprayer you can save money, since you will no longer need to buy compressed air sprays. This way you will be saving money and taking care of the environment.

Versatile and efficient. The powerful EWENT EW5607 air blower provides a powerful and continuous flow of air that removes dirt from the small grooves and hollows of any object. In addition, thanks to its nozzle with a brush, it enables deep cleaning and remove any trace of dust or any non-adhering dirt without any problem. With the other nozzle and inflation mode, it can be used as an inflation pump to inflate boats, air mattresses, air sofas, rafts, etc.

#### **TECHNICAL**

- Output Airflow: 7-8Kpa
- Working Temperature: -10° ~ 60°
- Strong wind power up to 60000 rpm
- Powerful Air flow: 200-250L/m
- · Charging time: 10W fast charging in 2-3 hours
- · Working Time: 25 minutes
- Charging Temperature: -0° ~ 60°
- · Button with Power On/Off
- Built in high performance Li-on battery: 3\* 2500mAh
- Supply Voltage: 5.0V/2A (QC: 9.0V/2A)
- Power supply input: USB Type-C
- · Charging cable length: 60 cm
- · Material: Plastic Housing
- Unit Size: 60 x 89 x 165 cm
- Weight: 362 a
- · Colour: Black