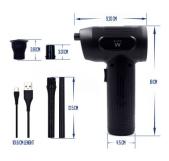

#### **TECHNICAL**

- Output Airflow: 7-8Kpa
- Working Temperature: -10° ~ 60°
- Strong wind power up to 60000 rpm
- Powerful Air flow: 200-250L/m
- · Charging time: 10W fast charging in 2-3 hours
- · Working Time: 25 minutes
- Charging Temperature: -0° ~ 60°
- · Button with Power On/Off
- Built in high performance Li-on battery: 3\* 2500mAh
- Supply Voltage: 5.0V/2A (QC: 9.0V/2A)
- Power supply input: USB Type-C
- · Charging cable length: 60 cm
- · Material: Plastic Housing
- Unit Size: 60 x 89 x 165 cm
- Weight: 362 a
- · Colour: Black