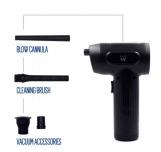

Vacuum storage bags. With the deflation and vacuum nozzles, you can empty your storage bags. This way, you can store your objects, clothes, etc. while occupying the least possible space

Save money with the EW5607 blower. With this air sprayer you can save money, since you will no longer need to buy compressed air sprays. This way you will be saving money and taking care of the environment.

Versatile and efficient. The powerful EWENT EW5607 air blower provides a powerful and continuous flow of air that removes dirt from the small grooves and hollows of any object. In addition, thanks to its nozzle with a brush, it enables deep cleaning and remove any trace of dust or any non-adhering dirt without any problem. With the other nozzle and inflation mode, it can be used as an inflation pump to inflate boats, air mattresses, air sofas, rafts, etc.