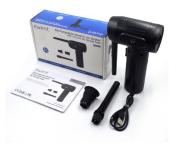

### **DESCRIPTION**

The EWENT EW5607 air blower is specially designed to be used in different electronic devices for cleaning and removing dust. Clean the dust from your keyboard, computer, etc., quickly and comfortably. Apart from everyday use in the home, office, car, etc., it is especially recommended for use in electronic component technical services. Being air blown mechanically, it does not emit moisture, preventing the objects or devices where it is used from deteriorating.

#### **TECHNICAL**

- Output Airflow: 7-8Kpa
- Working Temperature: -10° ~ 60°
- Strong wind power up to 60000 rpm
- Powerful Air flow: 200-250L/m
- · Charging time: 10W fast charging in 2-3 hours
- · Working Time: 25 minutes
- Charging Temperature: -0° ~ 60°
- · Button with Power On/Off
- Built in high performance Li-on battery: 3\* 2500mAh
- Supply Voltage: 5.0V/2A (QC: 9.0V/2A)
- Power supply input: USB Type-C
- · Charging cable length: 60 cm
- · Material: Plastic Housing
- Unit Size: 60 x 89 x 165 cm
- Weight: 362 a
- · Colour: Black