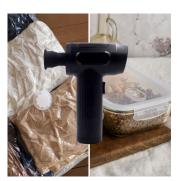

Vacuum storage bags. With the deflation and vacuum nozzles, you can empty your storage bags. This way, you can store your objects, clothes, etc. while occupying the least possible space

Save money with the EW5607 blower. With this air sprayer you can save money, since you will no longer need to buy compressed air sprays. This way you will be saving money and taking care of the environment.