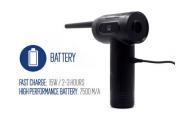

High capacity batteries. Thanks to its three rechargeable 2500 mAh batteries, the EW5607 EWENT air cleaner blower provides a working time of up to 25 minutes and a fast charge of just over 2 hours. The batteries built into this blower are high performance Lithium Ion and work perfectly in environments with temperatures between -10 ° C and 45 ° C