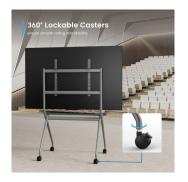

## Heavy-Duty Stand for TVs 50 up to 86 inch

- Universal TV Cart with Wheels: The mobile TV cart fits most 50-86" flat and curved LED, LCD, OLED screens with weight up to 120kg; VESA Hole Compatible: 200x200,300x200,400x200,300x300,400x300,400x400,600x400,800x400,600x600,800x600mm
- The portable TV cart features a sturdy media shelf to hold a DVD player or gaming equipment or other accessories
- The mobile TV cart features 4 heavy-duty 360° casters with brakes, allowing you to easily move the TV cart from place to place; the integrated locking mechanism allows the TV cart to be locked in the position of your choice.
- Cable Management System: This trolley TV bracket features a built-in cable management system to hide wires and cables; high quality steel ensures durability and stability
- The TV stand with wheels comes with all necessary accessories and a graphical installation guide and can be compatible with most brands of TVs on the market such as Samsung, Panasonic, Sharp, Sony, Toshiba, Thomson, LG, Hisense, TCL.

#### **DESCRIPTION**

The EW1542 Heavy-Duty Stand fits best on TVs from 50"-86". The screen can adapt to two positions, adjusting the viewing height to accommodate different TV sizes and application needs. The TV cart moves with the person to make work more efficient. Four large 75mm casters with durable materials support 360° all-round rotation to ensure mobility and flexibility.