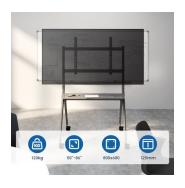

## Heavy-Duty Stand for TVs 50 up to 86 inch

- Universal TV Cart with Wheels: The mobile TV cart fits most 50-86" flat and curved LED, LCD, OLED screens with weight up to 120kg; VESA Hole Compatible: 200x200,300x200,400x200,300x300,400x300,400x400,600x400,800x400,600x600,800x600mm
- The portable TV cart features a sturdy media shelf to hold a DVD player or gaming equipment or other accessories
- The mobile TV cart features 4 heavy-duty 360° casters with brakes, allowing you to easily move the TV cart from place to place; the integrated locking mechanism allows the TV cart to be locked in the position of your choice.
- Cable Management System: This trolley TV bracket features a built-in cable management system to hide wires and cables; high quality steel ensures durability and stability
- The TV stand with wheels comes with all necessary accessories and a graphical installation guide and can be compatible with most brands of TVs on the market such as Samsung, Panasonic, Sharp, Sony, Toshiba, Thomson, LG, Hisense, TCL.

#### **TECHNICAL**

- Material: Aluminum, Steel, Plastic
- Dimensions: 1067x801x1725mm
- Fit Screen Size: 50"-86"
- VESA Compatible: 200x200,300x200,400x200,300x300,400x300,400x400,600x400,800x400,600x600,800x600
- TV Weight Capacity: 120kg
- Screen Quantity: 1
- TV Height Adjustable: Yes
- Height Range: 125mm
- · Shelf Weight Capacity: 10kg
- Cable Management: Yes