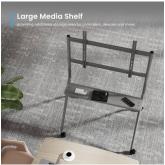

## Heavy-Duty Stand for TVs 50 up to 86 inch

- Universal TV Cart with Wheels: The mobile TV cart fits most 50-86" flat and curved LED, LCD, OLED screens with weight up to 120kg; VESA Hole Compatible: 200x200,300x200,400x200,300x300,400x300,400x400,600x400,800x400,600x600,800x600mm
- The portable TV cart features a sturdy media shelf to hold a DVD player or gaming equipment or other accessories
- The mobile TV cart features 4 heavy-duty 360° casters with brakes, allowing you to easily move the TV cart from place to place; the integrated locking mechanism allows the TV cart to be locked in the position of your choice.
- Cable Management System: This trolley TV bracket features a built-in cable management system to hide wires and cables; high quality steel ensures durability and stability
- The TV stand with wheels comes with all necessary accessories and a graphical installation guide and can be compatible with most brands of TVs on the market such as Samsung, Panasonic, Sharp, Sony, Toshiba, Thomson, LG, Hisense, TCL.

#### **TECHNICAL**

- Material: Aluminum, Steel, Plastic
- Dimensions: 1067x801x1725mm
- Fit Screen Size: 50"-86"
- VESA Compatible: 200x200,300x200,400x200,300x300,400x300,400x400,600x400,800x400,600x600,800x600
- TV Weight Capacity: 120kg
- Screen Quantity: 1
- TV Height Adjustable: Yes
- Height Range: 125mm
- · Shelf Weight Capacity: 10kg
- Cable Management: Yes