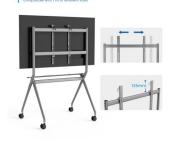

## Heavy-Duty Stand for TVs 50 up to 86 inch

- Universal TV Cart with Wheels: The mobile TV cart fits most 50-86" flat and curved LED, LCD, OLED screens with weight up to 120kg; VESA Hole Compatible: 200x200,300x200,400x200,300x300,400x300,400x400,600x400,800x400,600x600,800x600mm
- The portable TV cart features a sturdy media shelf to hold a DVD player or gaming equipment or other accessories
- The mobile TV cart features 4 heavy-duty 360° casters with brakes, allowing you to easily move the TV cart from place to place; the integrated locking mechanism allows the TV cart to be locked in the position of your choice.
- Cable Management System: This trolley TV bracket features a built-in cable management system to hide wires and cables; high quality steel ensures durability and stability
- The TV stand with wheels comes with all necessary accessories and a graphical installation guide and can be compatible with most brands of TVs on the market such as Samsung, Panasonic, Sharp, Sony, Toshiba, Thomson, LG, Hisense, TCL.

#### **DESCRIPTION**

The EW1542 Heavy-Duty Stand fits best on TVs from 50"-86". The screen can adapt to two positions, adjusting the viewing height to accommodate different TV sizes and application needs. The TV cart moves with the person to make work more efficient. Four large 75mm casters with durable materials support 360° all-round rotation to ensure mobility and flexibility.

#### **TECHNICAL**

- Material: Aluminum, Steel, Plastic
- Dimensions: 1067x801x1725mm
- Fit Screen Size: 50"-86"
- VESA Compatible: 200x200,300x200,400x200,300x300,400x300,400x400,600x400,800x400,600x600,800x600
- TV Weight Capacity: 120kg
- Screen Quantity: 1
- TV Height Adjustable: Yes
- Height Range: 125mm
- · Shelf Weight Capacity: 10kg
- Cable Management: Yes