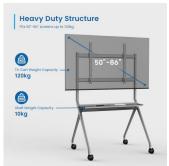

## Heavy-Duty Stand for TVs 50 up to 86 inch

- Universal TV Cart with Wheels: The mobile TV cart fits most 50-86" flat and curved LED, LCD, OLED screens with weight up to 120kg; VESA Hole Compatible: 200x200,300x200,400x200,300x300,400x300,400x400,600x400,800x400,600x600,800x600mm
- The portable TV cart features a sturdy media shelf to hold a DVD player or gaming equipment or other accessories
- The mobile TV cart features 4 heavy-duty 360° casters with brakes, allowing you to easily move the TV cart from place to place; the integrated locking mechanism allows the TV cart to be locked in the position of your choice.
- Cable Management System: This trolley TV bracket features a built-in cable management system to hide wires and cables; high quality steel ensures durability and stability
- The TV stand with wheels comes with all necessary accessories and a graphical installation guide and can be compatible with most brands of TVs on the market such as Samsung, Panasonic, Sharp, Sony, Toshiba, Thomson, LG, Hisense, TCL.

#### **TECHNICAL**

- Material: Aluminum, Steel, Plastic
- Dimensions: 1067x801x1725mm
- Fit Screen Size: 50"-86"
- VESA Compatible: 200x200,300x200,400x200,300x300,400x300,400x400,600x400,800x400,600x600,800x600
- TV Weight Capacity: 120kg
- Screen Quantity: 1
- TV Height Adjustable: Yes
- Height Range: 125mm
- · Shelf Weight Capacity: 10kg
- Cable Management: Yes