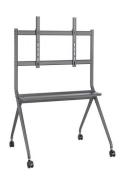

## Heavy-Duty Stand for TVs 50 up to 86 inch

- Universal TV Cart with Wheels: The mobile TV cart fits most 50-86" flat and curved LED, LCD, OLED screens with weight up to 120kg; VESA Hole Compatible: 200x200,300x200,400x200,300x300,400x300,400x400,600x400,800x400,600x600,800x600mm
- The portable TV cart features a sturdy media shelf to hold a DVD player or gaming equipment or other accessories
- The mobile TV cart features 4 heavy-duty 360° casters with brakes, allowing you to easily move the TV cart from place to place; the integrated locking mechanism allows the TV cart to be locked in the position of your choice.
- Cable Management System: This trolley TV bracket features a built-in cable management system to hide wires and cables; high quality steel ensures durability and stability
- The TV stand with wheels comes with all necessary accessories and a graphical installation guide and can be compatible with most brands of TVs on the market such as Samsung, Panasonic, Sharp, Sony, Toshiba, Thomson, LG, Hisense, TCL.

#### **DESCRIPTION**

The EW1542 Heavy-Duty Stand fits best on TVs from 50"-86". The screen can adapt to two positions, adjusting the viewing height to accommodate different TV sizes and application needs. The TV cart moves with the person to make work more efficient. Four large 75mm casters with durable materials support 360° all-round rotation to ensure mobility and flexibility.

#### **TECHNICAL**

- Material: Aluminum, Steel, Plastic
- Dimensions: 1067x801x1725mm
- Fit Screen Size: 50"-86"
- VESA Compatible: 200x200,300x200,400x200,300x300,400x300,400x400,600x400,800x400,600x600,800x600
- TV Weight Capacity: 120kg
- Screen Quantity: 1
- TV Height Adjustable: Yes
- Height Range: 125mm
- · Shelf Weight Capacity: 10kg
- Cable Management: Yes