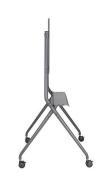

#### **DESCRIPTION**

The EW1542 Heavy-Duty Stand fits best on TVs from 50"-86". The screen can adapt to two positions, adjusting the viewing height to accommodate different TV sizes and application needs. The TV cart moves with the person to make work more efficient. Four large 75mm casters with durable materials support 360° all-round rotation to ensure mobility and flexibility.

#### **TECHNICAL**

- Material: Aluminum, Steel, Plastic
- Dimensions: 1067x801x1725mm
- Fit Screen Size: 50"-86"
- VESA Compatible: 200x200,300x200,400x200,300x300,400x300,400x400,600x400,800x400,600x600,800x600
- TV Weight Capacity: 120kg
- Screen Quantity: 1
- TV Height Adjustable: Yes
- Height Range: 125mm
- · Shelf Weight Capacity: 10kg
- Cable Management: Yes