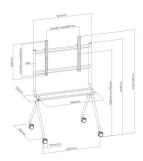

#### **DESCRIPTION**

The EW1542 Heavy-Duty Stand fits best on TVs from 50"-86". The screen can adapt to two positions, adjusting the viewing height to accommodate different TV sizes and application needs. The TV cart moves with the person to make work more efficient. Four large 75mm casters with durable materials support 360° all-round rotation to ensure mobility and flexibility.

#### **TECHNICAL**

- Material: Aluminum, Steel, Plastic
- Dimensions: 1067x801x1725mm
- Fit Screen Size: 50"-86"
- VESA Compatible: 200x200,300x200,400x200,300x300,400x300,400x400,600x400,800x400,600x600,800x600
- TV Weight Capacity: 120kg
- Screen Quantity: 1
- TV Height Adjustable: Yes
- Height Range: 125mm
- · Shelf Weight Capacity: 10kg
- Cable Management: Yes