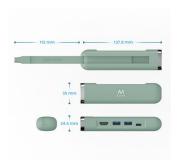

## USB-C to Multiport Dock 5 in 1, HDMI 4K | 100W | 1x USB-C PD | 2x USB-A | LAN

- Connect your notebook with USB-C to a 4K @ 30Hz HDMI monitor/TV
- USB-C pass-through port with power delivery (max. 100W) support to provide the correct power and current for your notebook
- Output: 2x USB-A 3.2 Gen1 and 1x Gigabit ethernet port
- Plug and play: USB-C port with DisplayPort Alternate Mode (DP Alt Mode) is needed
- Elegant and attractive design

#### **TECHNICAL**

- Connection cable connectors: USB C
- Connection cable: 11.5 cm
- Max. Power Delivery power: 100 W
- Supported Power Delivery profiles: 12.0V up to 2.58A, 15.0V up to 2.67A, 18.0V up to 2.72A, 20.0V up to 2.75A, 5.0V up to 0.5A, 9.0V up to 2.44A
- Peripheral ports: USB-A USB 3.2 Gen 1 USB (x2), USB C PD 100W (x1)
- Display ports: HDMI 4K 30hz, 1080p 60Hz
- LAN speed: 10/100/1000 Mbps