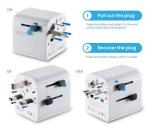

• Safety shutter protect children against electric shock thanks to "Easy Plug-Unplug system" that allow One Plug-Type only can be used

- Safety certification with built in BS1362 10A fuse
- · Compact design and fire-proof flame retardant material

### Easy to Use