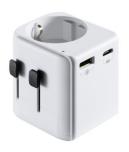

## Universal travel adapter with USA/UK/AUS/CHINA plugs and Schuko socket. With 1 USB port and 1 Type-C

- One Universal socket compatible with different plugs (USA/CANADA, CHINA, AUS, UK and more)
- The adapter can accept Type E/F/C plugs thanks to Schuko socket (German socket CEE7/7)
- More than 100 countries compatible
- 3 Sliders to switch different plugs
- Led Indicator light
- Support high-power electrical devices (travel hair dryer, computer/laptop, iron)

• Compatible with all Smartphone/Tablets, Digital Cameras, MP3 players, Laptops, GPSs thanks to 1x Usb port and 1x Usb Type-C port

• Equipped with 1 Usb port and 1 Type-C suitable for PC, Laptop, Smartphone, Tablet

• Safety shutter protect children against electric shock thanks to "Easy Plug-Unplug system" that allow One Plug-Type only can be used

- Safety certification with built in BS1362 10A fuse
- · Compact design and fire-proof flame retardant material