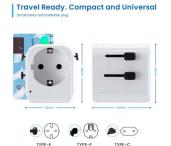

Applicable worldwide: USA, Canada, Australia, China, UK and more than 100 other different countries.

The two USB ports (USB-A+USB-C) enable to charge two USB devices at the same time while the adapter can be used with an earthed device

#### Wide compatibility