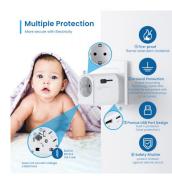

• Safety shutter protect children against electric shock thanks to "Easy Plug-Unplug system" that allow One Plug-Type only can be used

- Safety certification with built in BS1362 10A fuse
- · Compact design and fire-proof flame retardant material

Suitable for equipment with earthed & unearthed plugs (2- & 3-pole) – Ground Protection - Does not convert voltage

Indoor use only