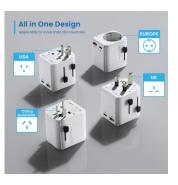

Applicable worldwide: USA, Canada, Australia, China, UK and more than 100 other different countries.

The two USB ports (USB-A+USB-C) enable to charge two USB devices at the same time while the adapter can be used with an earthed device

#### Wide compatibility