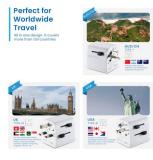

## Universal travel adapter with USA/UK/AUS/CHINA plugs and Schuko socket. With 1 USB port and 1 Type-C

- One Universal socket compatible with different plugs (USA/CANADA, CHINA, AUS, UK and more)
- The adapter can accept Type E/F/C plugs thanks to Schuko socket (German socket CEE7/7)
- More than 100 countries compatible
- 3 Sliders to switch different plugs
- Led Indicator light
- Support high-power electrical devices (travel hair dryer, computer/laptop, iron)

Applicable worldwide: USA, Canada, Australia, China, UK and more than 100 other different countries.

The two USB ports (USB-A+USB-C) enable to charge two USB devices at the same time while the adapter can be used with an earthed device

### TECHNICAL

- Input plugs: Europe (Schuko and 2-pole Euro)
- Output plugs: USA, UK, Australia, China
- USB-C Output: 5.0V/3.0A 15.0W; 9.0V/2.22A 20.0W; 12.0V/1.67A 20.0W
- USB-A Output: 5.0V/3.0A 15.0W; 9.0V/2.0A 18.0W; 12.0V/1.5A 18.0W
- USB-C + USB-A Output: 5.0V/3.0A 15.0W Max
- Input: AC 110V-250V 50/60Hz
- Output: 5.0V 5.6A 20.0W Max
- Fuse Rating: 10A Max
- Max Power: 10A Max.(1000W at 100V or 2500W at 250V)
- Plastic Material: New pc 94v0 PC fire-retardant
- Metal Material: Full copper with nickel Plating
- Color: White
- Dimensions: 60 x 50 x 60 mm
- Weight: 100 gr