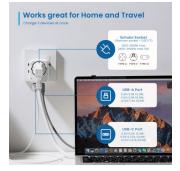

Applicable worldwide: USA, Canada, Australia, China, UK and more than 100 other different countries.

The two USB ports (USB-A+USB-C) enable to charge two USB devices at the same time while the adapter can be used with an earthed device

### Easy to Use