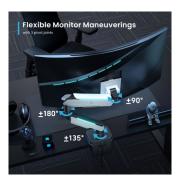

## **TECHNICAL**

- · Material: Aluminum, Steel, Plastic
- · Surface Finish: Powder coating
- Color: Matte Black & Whitish-Grey
- Product Size WxHxD: 138x553x659mm
- Installation: Clamp, Desk mount
- Suggested Screen Size: 17"-49"
- Suitable for: 1 screen
- Weight Capacity Flat Monitor: up to 20Kg
- Weight Capacity Curved Monitor: up to 20Kg
- VESA: 100x100,75x75
- Pivot points: 3
- Tilt: +50°?-20°
- Swivel: +90°~-90°
- Rotate: 360°
- Arm Extend: 458mm