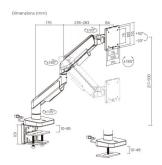

## **TECHNICAL**

- · Material: Aluminum, Steel, Plastic
- · Surface Finish: Powder coating
- Color: Matte Black & Whitish-Grey
- Product Size WxHxD: 138x553x659mm
- Installation: Clamp, Desk mount
- Suggested Screen Size: 17"-49"
- Suitable for: 1 screen
- Weight Capacity Flat Monitor: up to 20Kg
- Weight Capacity Curved Monitor: up to 20Kg
- VESA: 100x100,75x75
- Pivot points: 3
- Tilt: +50°?-20°
- Swivel: +90°~-90°
- Rotate: 360°
- Arm Extend: 458mm

15/05/2024 Page 1/2

Connectivity Input Sound & Vision Smartphone/Tablet Laptop/PC Power Cables My Home Network Surveillance Streamers

- Clamp Thickness: 10mm-85mm
- Freely Height Adjustable : Yes (Gas spring)
- RGB Light Effect: Yes