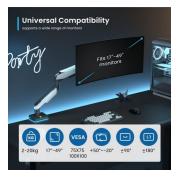

## **DESCRIPTION**

In the dynamic world of work, gaming, and entertainment, our EW1509 monitor stand emerges as the epitome of elegance and advanced functionality. With a robust tilting and rotating mechanism, this stand is designed to accommodate curved or flat screens up to 49 inches, with a maximum weight of 20 kg, offering a versatile solution suitable for a wide range of monitors, including those not strictly intended for gaming.

## **TECHNICAL**

- · Material: Aluminum, Steel, Plastic
- · Surface Finish: Powder coating
- Color: Matte Black & Whitish-Grey
- Product Size WxHxD: 138x553x659mm
- Installation: Clamp, Desk mount
- Suggested Screen Size: 17"-49"
- Suitable for: 1 screen
- Weight Capacity Flat Monitor: up to 20Kg
- Weight Capacity Curved Monitor: up to 20Kg
- VESA: 100x100,75x75
- Pivot points: 3
- Tilt: +50°?-20°
- Swivel: +90°~-90°
- Rotate: 360°
- Arm Extend: 458mm