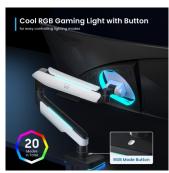

## Heavy-Duty Single Monitor Support Arm Desk for Flat/Curved/Ultrawide Monitor up to 49" and 20 Kg Full VESA 75x75 / 100x100, RGB Light, Matte Black & Whitish-Grey

- Single Monitor Arm for standard / ultra-wide monitors up to 49" in size and 20Kg in weight. The quick-release VESA bracket features 75x75mm and 100x100mm mounting capability, and the stand secures to desks up to 85mm thick with the heavy-duty C-clamp with the included grommet mount.
- Premium Gas spring-assist arm perfectly counterbalances the weight of your monitor for optimal ergonomic height adjustments. Ideal for gaming setups, this heavy-duty mount easily repositions large screens at the touch of a hand.
- Optimized tilting head structure provides smooth adjustments with +50° to -20° tilt, 180° swivel, 360° rotation, and 458mm of smooth height adjustment with Gas spring lift. Cable management covers keep cords neatly out of the way during transitions and create a clean, organized appearance.
- Mounting your monitor is a simple process with the detachable VESA plate, and we provide all the hardware and instructions for easy assembly.
- Giving gamers and office professionals the freedom to move and position ultra-wide curved monitors such as the Samsung Odyssey G9 gaming monitor
- Cool Lighting Effect: blends seamlessly into any gaming station

The sophisticated design and captivating ambient lighting, enhanced by 7 dynamic lighting effects, transform the stand into a decorative element that seamlessly integrates into any setting. A fusion of style and advanced functionality that perfectly complements modern workspaces or entertainment areas.