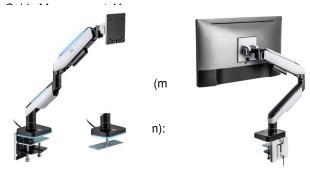

## Heavy-Duty Single Monitor Support Arm Desk for Flat/Curved/Ultrawide Monitor up to 49" and 20 Kg Full VESA 75x75 / 100x100, RGB Light, Matte Black & Whitish-Grey

- Single Monitor Arm for standard / ultra-wide monitors up to 49" in size and 20Kg in weight. The quick-release VESA bracket features 75x75mm and 100x100mm mounting capability, and the stand secures to desks up to 85mm thick with the heavy-duty C-clamp with the included grommet mount.
- Premium Gas spring-assist arm perfectly counterbalances the weight of your monitor for optimal ergonomic height adjustments. Ideal for gaming setups, this heavy-duty mount easily repositions large screens at the touch of a hand.
- Optimized tilting head structure provides smooth adjustments with +50° to -20° tilt, 180° swivel, 360° rotation, and 458mm of smooth height adjustment with Gas spring lift. Cable management covers keep cords neatly out of the way during transitions and create a clean, organized appearance.
- Mounting your monitor is a simple process with the detachable VESA plate, and we provide all the hardware and instructions for easy assembly.
- Giving gamers and office professionals the freedom to move and position ultra-wide curved monitors such as the Samsung Odyssey G9 gaming monitor
- Cool Lighting Effect: blends seamlessly into any gaming station

## **TECHNICAL**

- · Material: Aluminum, Steel, Plastic
- · Surface Finish: Powder coating
- Color: Matte Black & Whitish-Grey
- Product Size WxHxD: 138x553x659mm
- Installation: Clamp, Desk mount
- Suggested Screen Size: 17"-49"
- Suitable for: 1 screen
- Weight Capacity Flat Monitor: up to 20Kg
- Weight Capacity Curved Monitor: up to 20Kg
- VESA: 100x100,75x75
- Pivot points: 3
- Tilt: +50°?-20°
- Swivel: +90°~-90°
- Rotate: 360°
- Arm Extend: 458mm