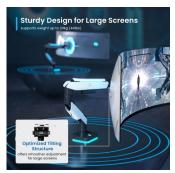

## **DESCRIPTION**

In the dynamic world of work, gaming, and entertainment, our EW1509 monitor stand emerges as the epitome of elegance and advanced functionality. With a robust tilting and rotating mechanism, this stand is designed to accommodate curved or flat screens up to 49 inches, with a maximum weight of 20 kg, offering a versatile solution suitable for a wide range of monitors, including those not strictly intended for gaming.

## **TECHNICAL**

- · Material: Aluminum, Steel, Plastic
- · Surface Finish: Powder coating
- Color: Matte Black & Whitish-Grey
- Product Size WxHxD: 138x553x659mm
- Installation: Clamp, Desk mount
- Suggested Screen Size: 17"-49"
- Suitable for: 1 screen
- Weight Capacity Flat Monitor: up to 20Kg
- Weight Capacity Curved Monitor: up to 20Kg
- VESA: 100x100,75x75
- Pivot points: 3
- Tilt: +50°?-20°
- Swivel: +90°~-90°
- Rotate: 360°
- Arm Extend: 458mm