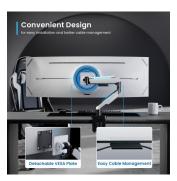

## Heavy-Duty Single Monitor Support Arm Desk for Flat/Curved/Ultrawide Monitor up to 49" and 20 Kg Full VESA 75x75 / 100x100, RGB Light, Matte Black & Whitish-Grey

- Single Monitor Arm for standard / ultra-wide monitors up to 49" in size and 20Kg in weight. The quick-release VESA bracket features 75x75mm and 100x100mm mounting capability, and the stand secures to desks up to 85mm thick with the heavy-duty C-clamp with the included grommet mount.
- Premium Gas spring-assist arm perfectly counterbalances the weight of your monitor for optimal ergonomic height adjustments. Ideal for gaming setups, this heavy-duty mount easily repositions large screens at the touch of a hand.
- Optimized tilting head structure provides smooth adjustments with +50° to -20° tilt, 180° swivel, 360° rotation, and 458mm of smooth height adjustment with Gas spring lift. Cable management covers keep cords neatly out of the way during transitions and create a clean, organized appearance.
- Mounting your monitor is a simple process with the detachable VESA plate, and we provide all the hardware and instructions for easy assembly.
- Giving gamers and office professionals the freedom to move and position ultra-wide curved monitors such as the Samsung Odyssey G9 gaming monitor
- Cool Lighting Effect: blends seamlessly into any gaming station

The adaptability of this stand goes beyond its aesthetics. With the freedom to easily move and position ultrawide curved monitors, including the renowned Samsung Odyssey G9, we are ready to meet the needs of office professionals seeking an ergonomic workspace and gamers in search of an immersive gaming experience. Versatility meets excellence in a single accessory, crafted to cater to the demands of the modern work lifestyle and pure digital enjoyment.