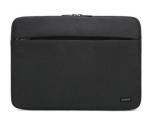

# Sleeve for Laptop up to 14.1 inch

- Suitable for notebooks up to 14.1 inch
- Strong inner lining to protect your laptop against damages
- Easy to take along thanks to the light-weight design
- · Outer compartment with zipper for your tablet, power adapter, mouse and other peripherals

#### **DESCRIPTION**

The soft inner lining of the Ewent EW2521 14.1 inch Sleeve protects your notebook against damages. Store your tablet, power adapter, mouse and other peripherals in the additional compartment.