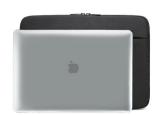

# Sleeve for Laptop up to 14.1 inch

- Suitable for notebooks up to 14.1 inch
- Strong inner lining to protect your laptop against damages
- Easy to take along thanks to the light-weight design
- · Outer compartment with zipper for your tablet, power adapter, mouse and other peripherals

#### **DESCRIPTION**

The soft inner lining of the Ewent EW2521 14.1 inch Sleeve protects your notebook against damages. Store your tablet, power adapter, mouse and other peripherals in the additional compartment.