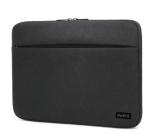

# Sleeve for Laptop up to 14.1 inch

- Suitable for notebooks up to 14.1 inch
- Strong inner lining to protect your laptop against damages
- Easy to take along thanks to the light-weight design
- · Outer compartment with zipper for your tablet, power adapter, mouse and other peripherals

#### **DESCRIPTION**

The soft inner lining of the Ewent EW2521 14.1 inch Sleeve protects your notebook against damages. Store your tablet, power adapter, mouse and other peripherals in the additional compartment.